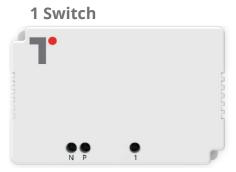

#### Controls 1 normal load

Dimensions: 57.5mm x 41.5mm x 24mm Power Output: 6A maximum load