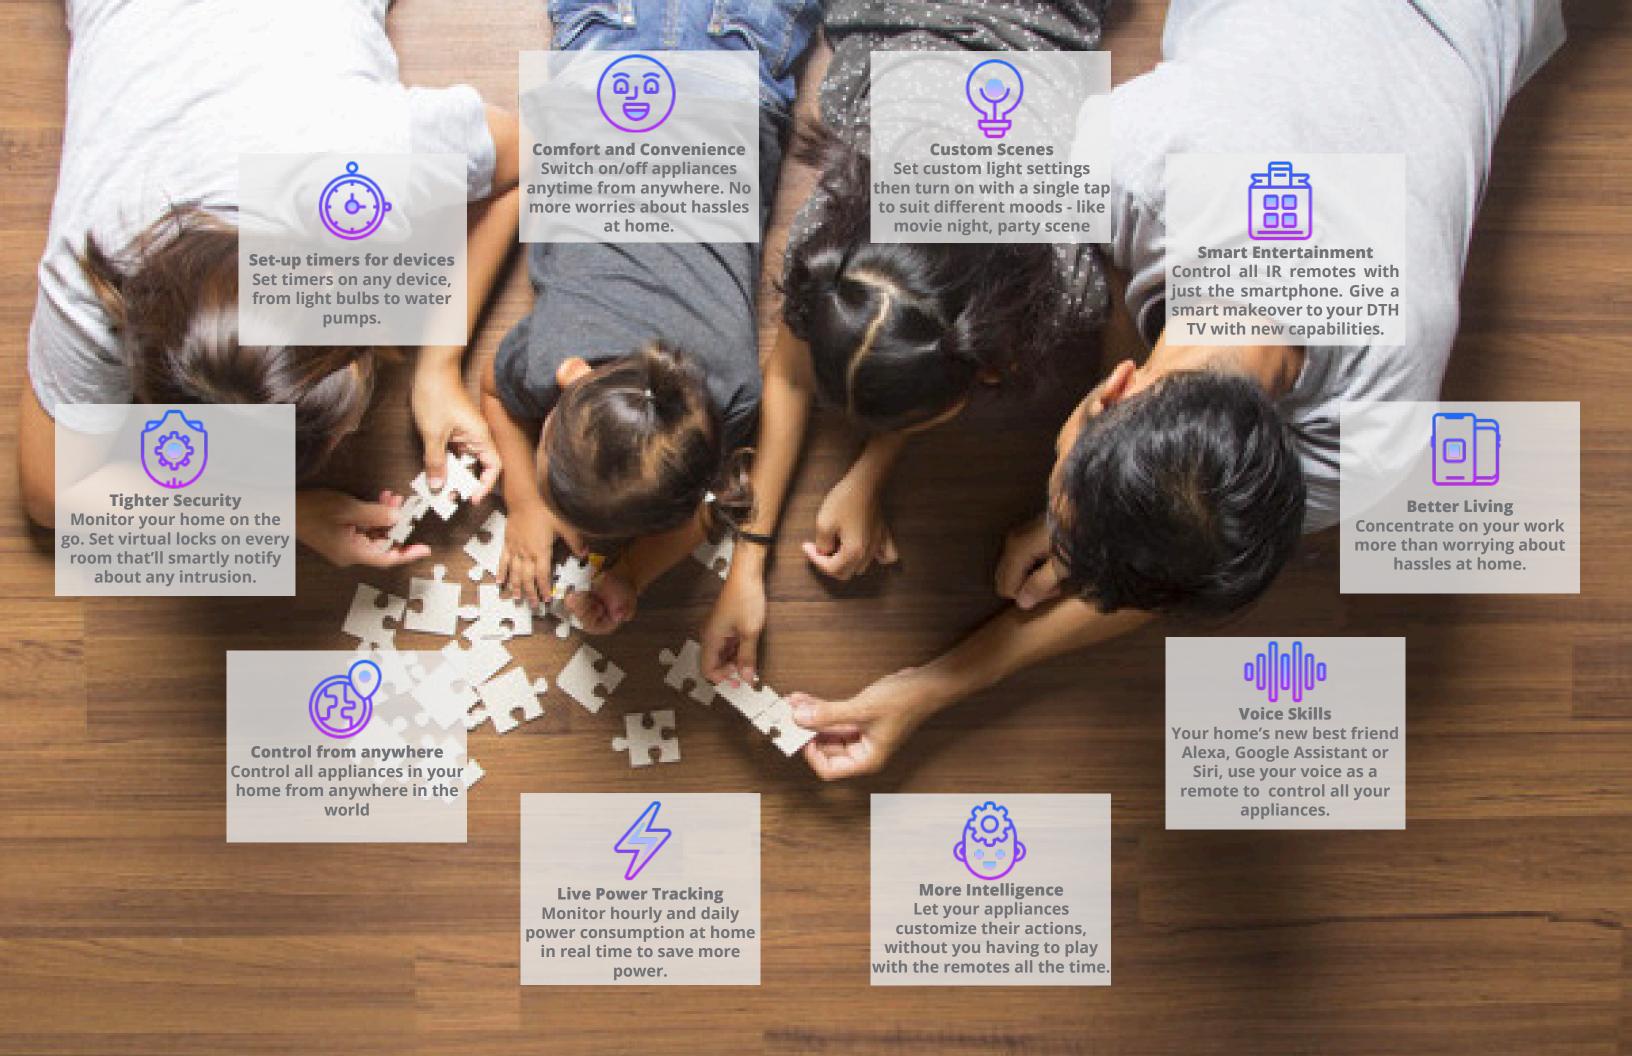

#### **Set Schedules & Routines**

Set your appliances to power on/off at preset timings, create routines for a set of appliances so they can operate in sync without manual operation.

#### **Lock Room Capability**

This feature lets the user lock any room in the house via the app, so that he'll be notified of any intrusion immediately.

#### **Share your home access**

Share your smart home app access with all other members of your home

#### Scenes

Customize your appliances to create theme based scenes for you whenever you want them to.

Ex: evening scene, birthday scene etc.

#### **Power Tracking Tab**

The power tracking tab on the home dashboards displays your hourly and daily power consumption in real time.

#### **Create auto-turn off timers**

Set timers on your appliances so they only work for the required duration.

#### Workflows

Let your appliances make intelligent decisions based on their surroundings.
E.g. Your AC automatically switches on when the room temperature reaches 35 degree Celsius.

#### **Entertainment Guide**

Access your TV guide in the app. Set favorites, reminders & stream links on your favorite channels.

#### Remotes

Use your app as a substitute remote for all your physical IR remotes. Create custom remotes and default remotes

4