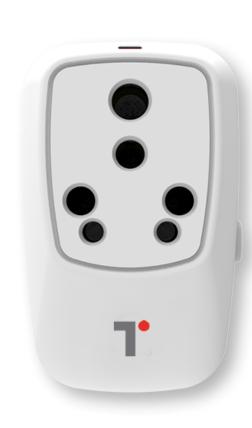

# **SMART PLUG**

The heavy-duty plug can be used for connecting heavy duty home appliances to the Tixa smart home network. It contains power measurement circuit for dynamic power measurement, inbuilt surge protector and ceramic housing for electrical protection. It can safely operate 6A and 16A rated appliances.

#### **Features**

- Suitable for high power consuming devices.
- Has a built-in surge protector to protect appliances from power surges.
- Power monitoring features to measure power drawn by the device in real time.
- Can communicate over Wi-Fi, works with / without internet.
- Comes with manual switching capability.

### Appliances you can control

Geyser

Kettle

Iron Box

Coffee Maker

Power rating: 16A I/P voltage rating: 100-240V, ~50/60Hz.