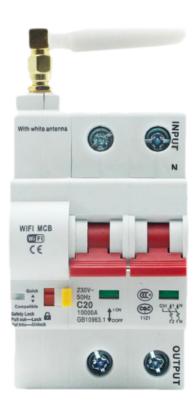

# **CIRCUIT BREAKER**

#### **Features**

- Smart Wi-Fi connected circuit breakers are protection and utility packed into one device.
- It protects your appliances from surges, overloads & short circuits.
- Operate it remote from the comfort of your phone or voice assistants.
- Comes in 63A Single Phase & 40A, 63A, 100A Three Phase variants.