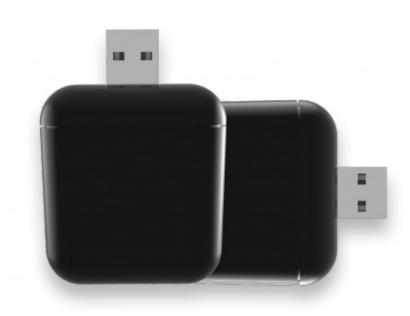

## **PLAY**

Play is a universal portable remote which can act as a substitute for all IR remote controlled appliances. It is fitted with four IR blasters which can cover 360 degree radius. Play can be connected to any USB power outlet (mobile chargers) and can be operated easily via Wi-Fi. It can be placed anywhere in the room to control the appliances.

#### **Features**

- Ultra-portable, fits right in your pocket.
- The IR blasters covers all appliances within 15m radius.
- Easy configuration takes less than a minute.
- Compatible with almost all electronic brands in the world.
- Integrated with Google Assistant and Amazon Alexa to provide voice control over appliances.
- Can communicate over Wi-Fi and works with/without internet.

### Appliances you can control

Television Set-Top Box

Home Theatre

Projector

(1110)

Power rating: 5V/1A. Range: Within 15m range.