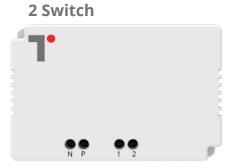

#### Controls 2 normal loads

Dimensions: 57.5mm x 41.5mm x 24mm Power Output: 6A maximum load