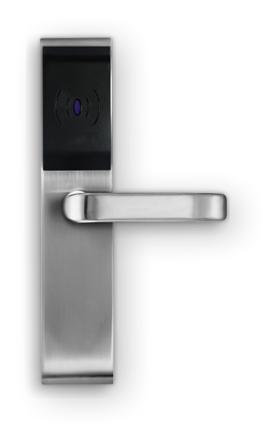

## **SMART** LOCK

The smart lock lets you open the door with your smartphone. It is a bluetooth enabled lock with a Wi-Fi dongle provision allowing you to lock or unlock doors from anywhere in the world. It will allow you to secure your home so that only authorized people are allowed access to the lock.

#### **Features**

- Can be locked / unlocked via app only by authorized users.
- Works with manual keys.
- Has a rechargeable battery life up to 1000 toggles.
- Works on wooden doors, metal doors, security systems.

### Appliances you can control

Wooden Doors Metal Doors Security Systems