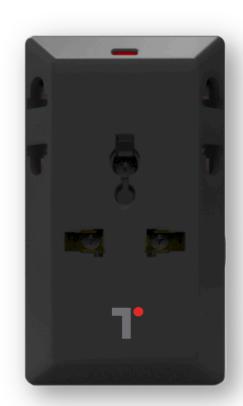

# **SMART PLUG**

The heavy-duty plug can be used for connecting heavy duty home appliances to the Tixa smart home network. It contains power measurement circuit for dynamic power measurement, inbuilt surge protector and ceramic housing for electrical protection. It can safely operate 6A and 16A rated appliances.

#### **Features**

- Suitable for high power consuming devices.
- Has a built-in surge protector to protect appliances from power surges.
- Power monitoring features to measure power drawn by the device in real time.
- Can communicate over Wi-Fi, works with / without internet.
- Comes with manual switching capability.

### Appliances you can control

Geyser

Kettle

Iron Box

Coffee Maker

Power rating: 16A I/P voltage rating: 100-240V, ~50/60Hz.