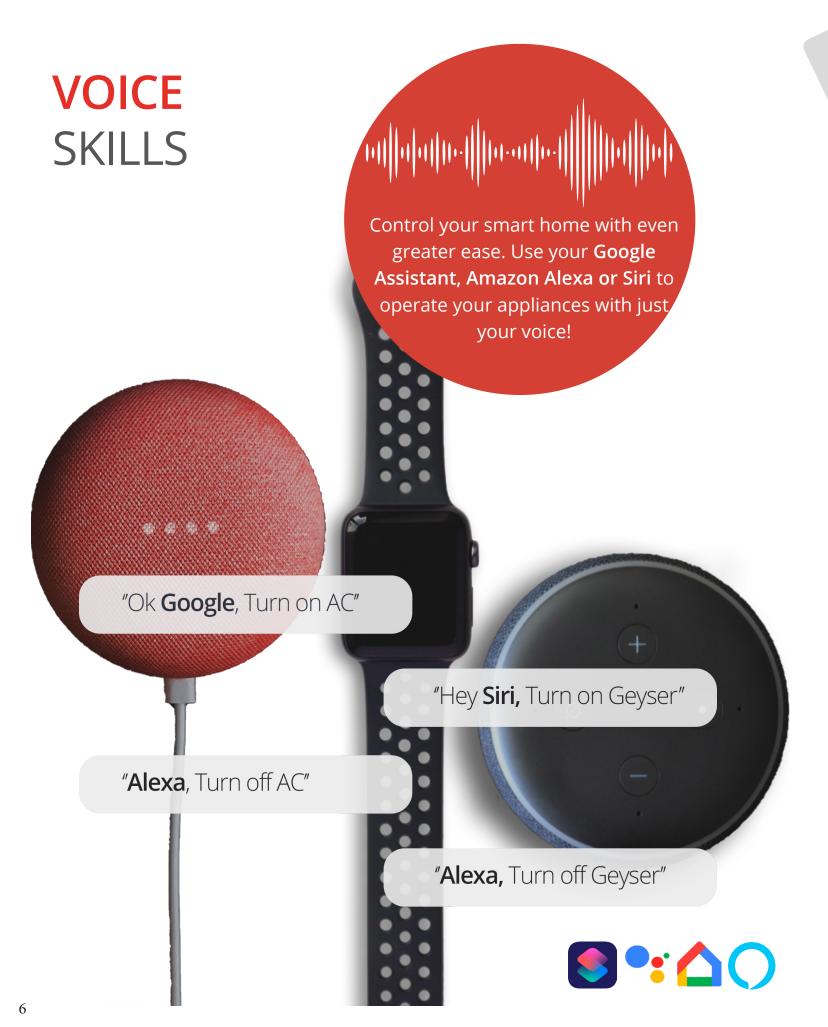

e based scenes for you whenever you want them to.

Ex: evening scene, birthday scene etc.



#### **Power Tracking Tab**

The power tracking tab on the home dashboards displays your hourly and daily power consumption in real time.



#### **Create auto-turn off timers**

Set timers on your appliances so they only work for the required duration.



#### Workflows

Let your appliances make intelligent decisions based on their surroundings.
E.g. Your AC automatically switches on when the room temperature reaches 35 degree Celsius.



#### **Entertainment Guide**

Access your TV guide in the app. Set favorites, reminders & stream links on your favorite channels.



#### Remotes

Use your app as a substitute remote for all your physical IR remotes. Create custom remotes and default remotes

4





## **RETROFIT+ SWITCHES**

The Retrofit+ Switch comes in 2 variants – 4 switch, 5 switch. Every switch contains a fan dimmer control along with normal switch controls. It is packed with an attached sensor module. This switch allows you to control all common home appliances via the Tixa Smart Home app. It also contains a power measurement circuit for live power consumption data of connected appliances in real time.

#### **Features**

- Easy to install can be finished in less than 15 minutes.
- In built surge protector to protect your appliances from both high and low voltages.
- Retrofit module No need to modify the existing wiring set-up. The Retrofit+ switch can be installed keeping the existing switches and wiring intact (No modification needed for two way switching).
- It works per