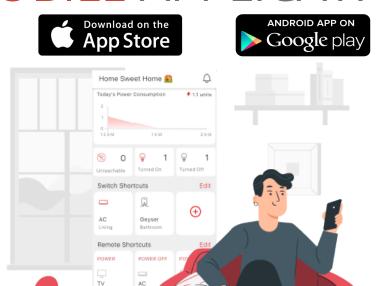

#### **Seamless User Experience**

The app easily switches between home, switches and remote tabs to enable an effortless user experience.

## **MOBILE** APPLICATIONS

#### **Power Tracking Tab**

The power tracking tab on the home dashboards displays your hourly and daily power consumption in real time.