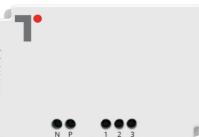

#### 3 Switch

#### Controls 3 normal loads

Dimensions: 79mm x 51mm x 24mm Power Output: 6A maximum load

#### Controls 5 normal loads

Dimensions: 79mm x 51mm x 24mm Power Output: 6A maximum load

#### Controls 3 dimmer loads

Dimensions: 79mm x 51mm x 24mm Power Output: 6A maximum load