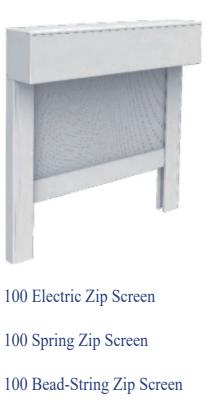

#### **100 Series Zip Screen**

This model offers a contemporary outdoor shading systems to fit various house appliances while maintaining a consistent aesthetic and finishing for your interiors.

**100 Electric Zip Screen** 

The width can reach 4 meters, suitable for hotels, private houses, offices and other indoor places.

100 Spring Zip Screen

Width is up to 4 meters, suitable for small interiors with no power supply.

100 Bead-String Zip Screen

Width up to 2.5 meters, suitable for small windows, high heights, and places without a power supply

100 Rod Rotate Zip Screen

Width up to 4 meters, suitable for small and medium-sized, indoor places without power supply.