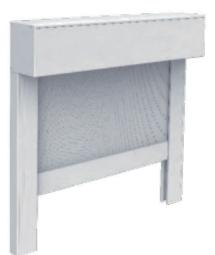

### 120 Series Zip Screen

120 series zip screen provides a larger size in customization and stronger support. It can also be fitted in any environment of your house style and decoration.

010

120 Electric Zip Screen

The width can reach to 6 meters that are widely used in high-end places such as sun rooms, clubs, and balconies.

120 Spring Zip Screen

Width is up to 4 meters, suitable for small interiors with no power supply.

120 Bead-String Zip Screen

Width up to 2.5 meters, suitable for small windows, high heights, and place swithout a power supply.

120 Rod Rotate Zip Screen

Width up to 4 meters, suitable for small and medium-sized, indoor places without power supply.