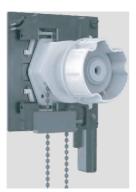

## **Different Types of Drive/Motor Installation**

Bead-String System

Rod-Rotate System

Electric Motor System

Maual Spring System