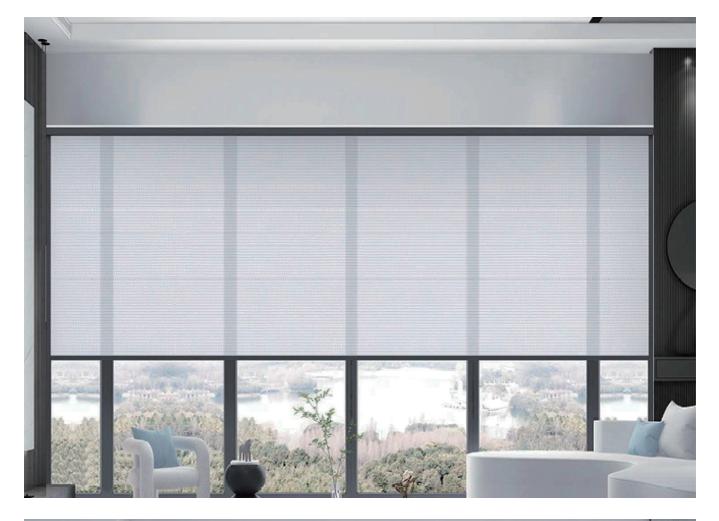

#### **100 Series Zip Screen**

This model offers a contemporary outdoor shading systems to fit various house appliances while maintaining a consistent aesthetic and finishing for your interiors.

**100 Electric Zip Screen** 

The width can reach 4 meters, suitable for hotels, private houses, offices and other indoor places.

100 Spring Zip Screen

Width is up to 4 meters, suitable for small interiors with no power supply.

100 Bead-String Zip Screen