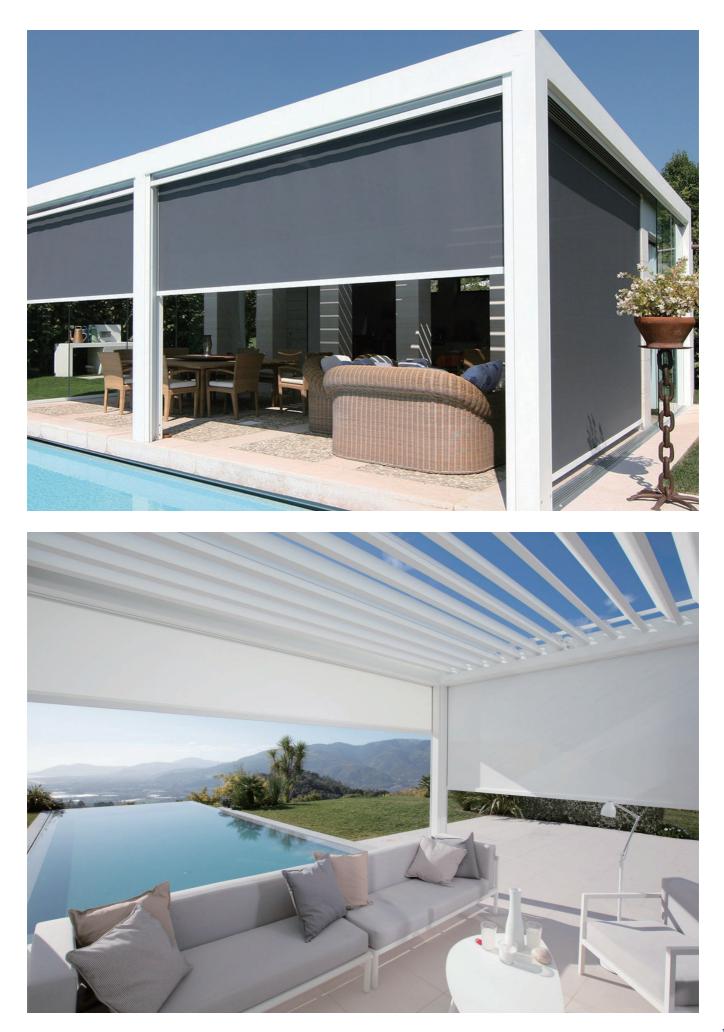

### 120 Series Zip Screen

120 series zip screen provides a larger size in customization and stronger support. It can also be fitted in any environment of your house style and decoration.

010

120 Electric Zip Screen

The width can reach to 6 meters that are widely used in high-end places such as sun rooms, clubs, and balconies.

120 Spring Zip Screen

Width is up to 4 meters, suitable for small interiors with no power supply.