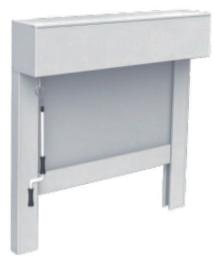

## **Different Types of Drive/Motor Installation**

Bead-String System

Rod-Rotate System

Electric Motor System

Maual Spring System