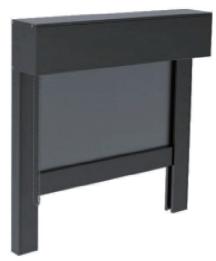

#### **100 Series Zip Screen**

This model offers a contemporary outdoor shading systems to fit various house appliances while maintaining a consistent aesthetic and finishing for your interiors.

**100 Electric Zip Screen** 

The width can reach 4 meters, suitable for hotels, private houses, offices and other indoor places.

100 Spring Zip Screen

Width is up to 4 meters, suitable for small interiors with no power supply.

100 Bead-String Zip Screen

Width up to 2.5 meters, suitable for small windows, high heights, and places without a power supply

100 Rod Rotate Zip Screen

Width up to 4 meters, suitable for small and medium-sized, indoor places without power supply.