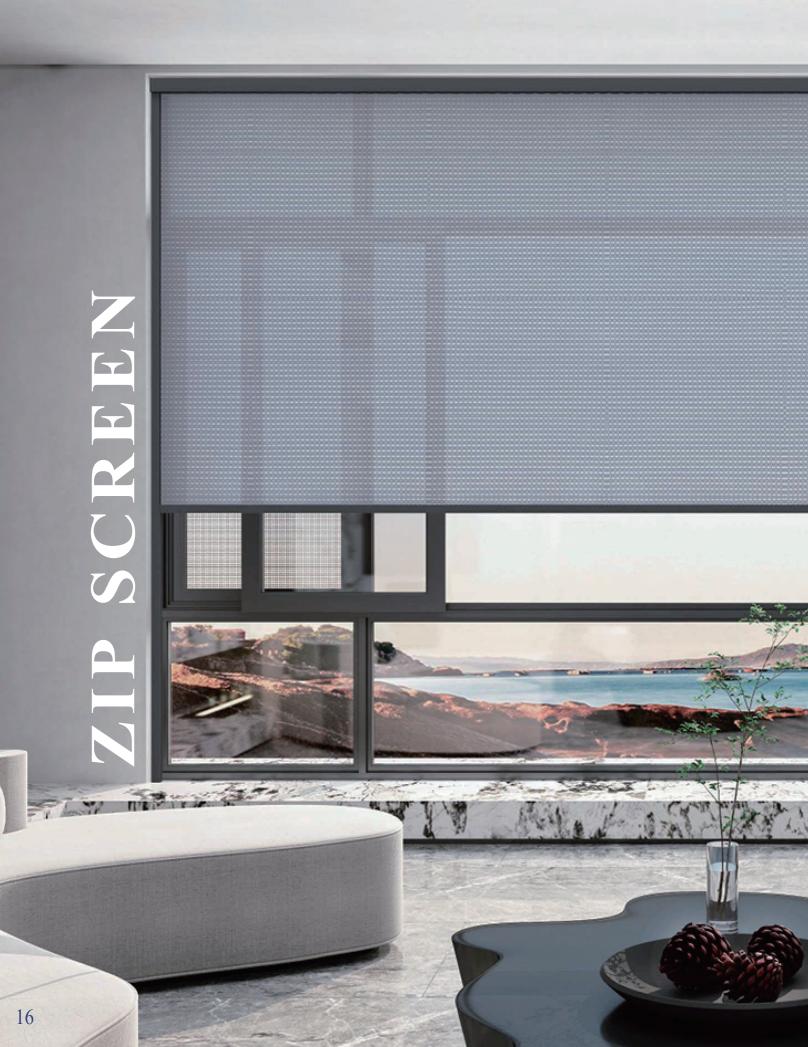

#### **100 Series Zip Screen**

This model offers a contemporary outdoor shading systems to fit various house appliances while maintaining a consistent aesthetic and finishing for your interiors.

**100 Electric Zip Screen** 

The width can reach 4 meters, suitable for hotels, private houses, offices and other indoor places.

100 Spring Zip Screen

Width is up to 4 meters, suitable for small interiors with no power supply.

100 Bead-String Zip Screen

Width up to 2.5 meters, suitable for small windows, high heights, and places without a power supply

100 Rod Rotate Zip Screen

Width up to 4 meters, suitable for small and medium-sized, indoor places without power supply.