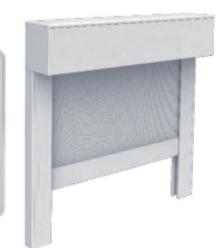

#### **100 Series Zip Screen**

This model offers a contemporary outdoor shading systems to fit various house appliances while maintaining a consistent aesthetic and finishing for your interiors.

**100 Electric Zip Screen** 

The width can reach 4 meters, suitable for hotels, private houses, offices and other indoor places.

100 Spring Zip Screen

Width is up to 4 meters, suitable for small interiors with no power supply.

100 Bead-String Zip Screen

Width up to 2.5 meters, suitable for small windows, high heights, and places without a power supply

100 Rod Rotate Zip Screen

Width up to 4 meters, suitable for small and medium-sized, indoor places without power supply.