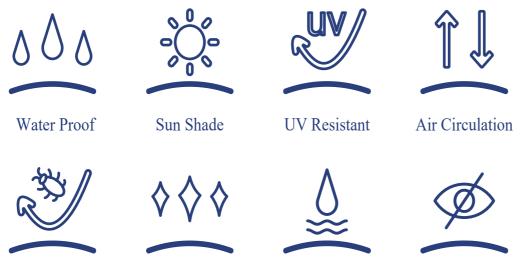

## Materials of Gumei Zip Screen

PVC fiberglass improved durability, corrosion resistance and weight reduction.

Prevent Insects

Easily Maintain

Anti-corrosion

Provide Privacy