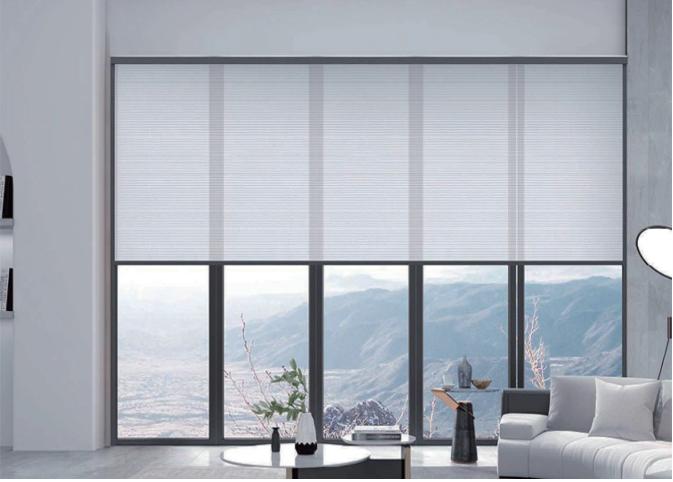

### 120 Series Zip Screen

120 series zip screen provides a larger size in customization and stronger support. It can also be fitted in any environment of your house style and decoration.

010

120 Electric Zip Screen

The width can reach to 6 meters that are widely used in high-end places such as sun rooms, clubs, and balconies.

120 Spring Zip Screen

Width is up to 4 meters, suitable for small interiors with no power supply.