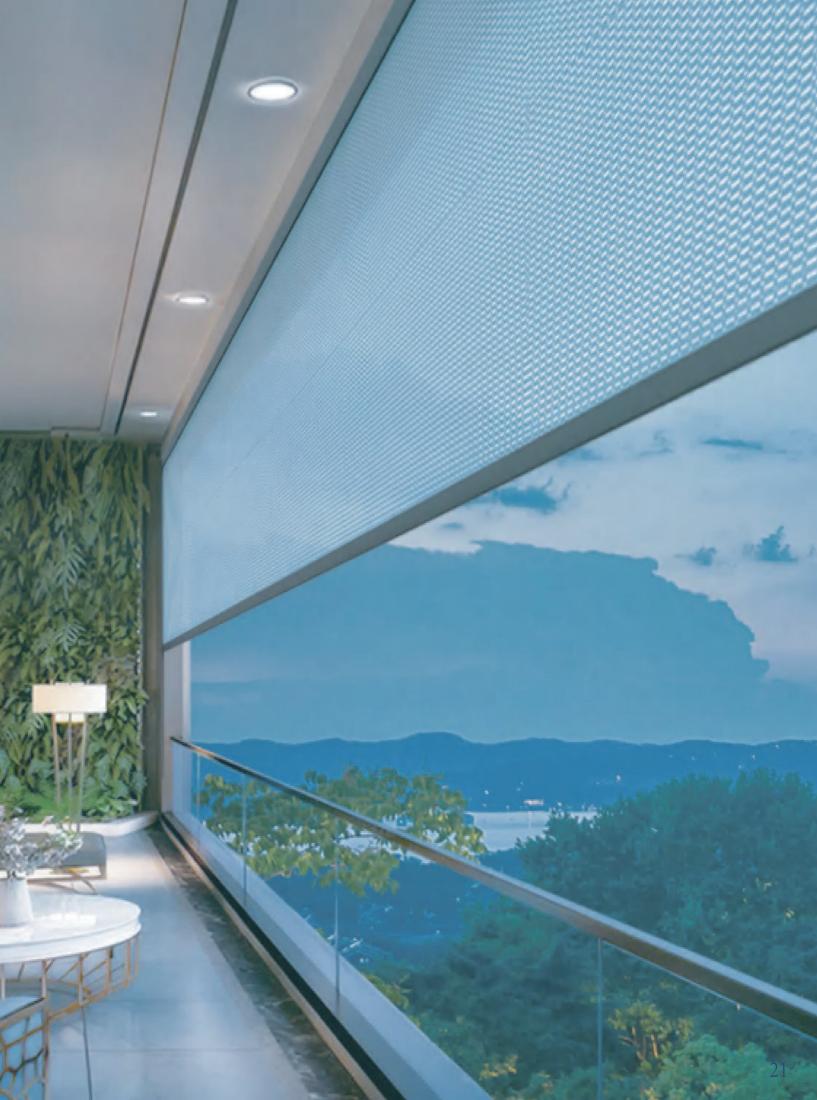

## **Fabric Options**

Various options for openness factors from 0% totally blocking to 30% with air circulation and sunshade, which has the ability of UV resistant and waterproof.