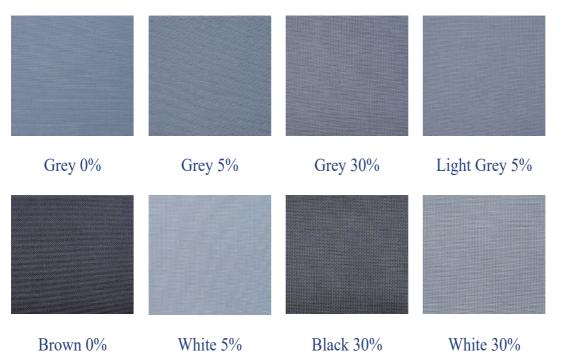

## **Fabric Options**

Various options for openness factors from 0% totally blocking to 30% with air circulation and sunshade, which has the ability of UV resistant and waterproof.