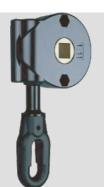

## **Different Types of Drive/Motor Installation**

Bead-String System

Rod-Rotate System

Electric Motor System

Maual Spring System